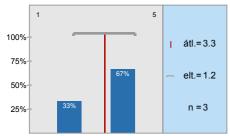

n=3 átl.=4,3 md=4 elt.=0,6 tart.=1

1.8) To what extent were the questions of the written exam and the answers for the questions logical/ understandable?

n=3 átl.=3,3 md=4 elt.=1,2 tart.=1

Thank you for helping our work with your answers.