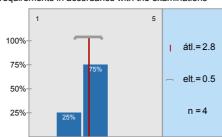

n=4 átl.=4 md=4,5 elt.=1,4

1.6) To what extent were the pre-stated exam requirements in accordance with the examinations and the mark obtained?

n=4 átl.=2,8 md=3 elt.=0,5

1.7) If there was a written examination, to what extent were the questions to the point and in accordance with the subject?