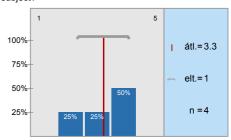

1.3) To what extent did the official course books/notes help to acquire the subject?

n=4 átl.=3 md=3 elt.=0,8

To what extent did the lectures help to learn the subject?

n=4 átl.=3,3 md=3,5 elt.=1

1.5) To what extent did the practices help to improve practical abilities?

| n=4 | átl.=3,0 | md=2,5 | elt.=1,4 |
|-----|----------|--------|----------|
| n=4 | átl.=3,0 | md=3,0 | elt.=0,8 |
| n=4 | átl.=3,3 | md=3,5 | elt.=1,0 |
| n=4 | átl.=4,0 | md=4,5 | elt.=1,4 |
| n=4 | átl.=2,8 | md=3,0 | elt.=0,5 |
| n=3 | átl.=4,3 | md=4,0 | elt.=0,6 |
| n=3 | átl.=3,3 | md=4,0 | elt.=1,2 |
| n=3 | átl.=2,3 | md=2,0 | elt.=0,6 |
| n=4 | átl.=3,8 | md=4,0 | elt.=1,5 |
| n=4 | átl.=2,0 | md=1,5 | elt.=1,4 |
| n=4 | átl.=2,5 | md=2,5 | elt.=1,3 |