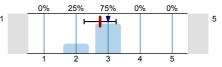

1.3) To what extent did the official course books/notes help to acquire the subject?

n=4 átl.=3 md=3 elt.=0,8

To what extent did the lectures help to learn the subject?

n=4 átl.=3,3 md=3,5 elt.=1

1.5) To what extent did the practices help to improve practical abilities?

n=4 átl.=4 md=4,5 elt.=1,4

1.6) To what extent were the pre-stated exam requirements in accordance with the examinations and the mark obtained?

n=4 átl.=2,8 md=3 elt.=0,5

1.7) If there was a written examination, to what extent were the questions to the point and in accordance with the subject?