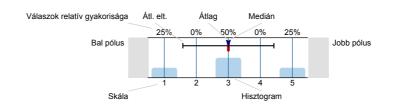

## Jelmagyarázat

Kérdésszöveg

n=mennyiség átl.=átlag md=Medián elt.=Átl. elt. tart.=tartózkodás

#### Hisztogram skálázott kérdésekhez