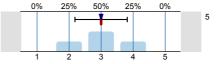

1.3) To what extent did the official course books/notes help to acquire the subject?

n=4 átl.=3 md=3 elt.=0,8

To what extent did the lectures help to learn the subject?

n=4 átl.=3,3 md=3,5 elt.=1

1.5) To what extent did the practices help to improve practical abilities?

n=4 átl.=4 md=4,5 elt.=1,4

1.6) To what extent were the pre-stated exam requirements in accordance with the examinations and the mark obtained?

n=4 átl.=2,8 md=3 elt.=0,5

1.7) If there was a written examination, to what extent were the questions to the point and in accordance with the subject?