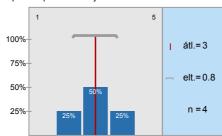

1.3) To what extent did the official course books/notes help to acquire the subject?

n=4 átl.=3 md=3 elt.=0,8

To what extent did the lectures help to learn the subject?

n=4 átl.=3,3 md=3,5 elt.=1

1.5) To what extent did the practices help to improve practical abilities?

| n=4 | átl.=3,0 | md=2,5 | elt.=1,4 |
|-----|----------|--------|----------|
| n=4 | átl.=3,0 | md=3,0 | elt.=0,8 |
| n=4 | átl.=3,3 | md=3,5 | elt.=1,0 |
| n=4 | átl.=4,0 | md=4,5 | elt.=1,4 |
| n=4 | átl.=2,8 | md=3,0 | elt.=0,5 |
| n=3 | átl.=4,3 | md=4,0 | elt.=0,6 |
| n=3 | átl.=3,3 | md=4,0 | elt.=1,2 |
| n=3 | átl.=2,3 | md=2,0 | elt.=0,6 |
| n=4 | átl.=3,8 | md=4,0 | elt.=1,5 |
| n=4 | átl.=2,0 | md=1,5 | elt.=1,4 |
| n=4 | átl.=2,5 | md=2,5 | elt.=1,3 |