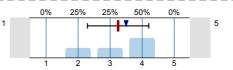

n=4 átl.=4 md=4,5 elt.=1,4

1.6) To what extent were the pre-stated exam requirements in accordance with the examinations and the mark obtained?

n=4 átl.=2,8 md=3 elt.=0,5

1.7) If there was a written examination, to what extent were the questions to the point and in accordance with the subject?

n=3 átl.=4,3 md=4 elt.=0,6 tart.=1

1.8) To what extent were the questions of the written exam and the answers for the questions logical/ understandable?

n=3 átl.=3,3 md=4 elt.=1,2 tart.=1

Thank you for helping our work with your answers.