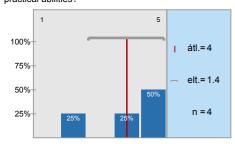

1.3) To what extent did the official course books/notes help to acquire the subject?

n=4 átl.=3 md=3 elt.=0,8

To what extent did the lectures help to learn the subject?

n=4 átl.=3,3 md=3,5 elt.=1

1.5) To what extent did the practices help to improve practical abilities?

n=4 átl.=4 md=4,5 elt.=1,4

1.6) To what extent were the pre-stated exam requirements in accordance with the examinations and the mark obtained?

n=4 átl.=2,8 md=3 elt.=0,5

1.7) If there was a written examination, to what extent were the questions to the point and in accordance with the subject?