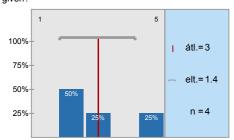

1.3) To what extent did the official course books/notes help to acquire the subject?

n=4 átl.=3 md=3 elt.=0,8

To what extent did the lectures help to learn the subject?

n=4 átl.=3,3 md=3,5 elt.=1

1.5) To what extent did the practices help to improve practical abilities?

| n=4 | átl.=3,0 | md=2,5 | elt.=1,4 |
|-----|----------|--------|----------|
| n=4 | átl.=3,0 | md=3,0 | elt.=0,8 |
| n=4 | átl.=3,3 | md=3,5 | elt.=1,0 |
| n=4 | átl.=4,0 | md=4,5 | elt.=1,4 |
| n=4 | átl.=2,8 | md=3,0 | elt.=0,5 |
| n=3 | átl.=4,3 | md=4,0 | elt.=0,6 |
| n=3 | átl.=3,3 | md=4,0 | elt.=1,2 |
| n=3 | átl.=2,3 | md=2,0 | elt.=0,6 |
| n=4 | átl.=3,8 | md=4,0 | elt.=1,5 |
| n=4 | átl.=2,0 | md=1,5 | elt.=1,4 |
| n=4 | átl.=2,5 | md=2,5 | elt.=1,3 |