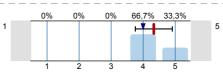

n=4 átl.=4 md=4,5 elt.=1,4

1.6) To what extent were the pre-stated exam requirements in accordance with the examinations and the mark obtained?

n=4 átl.=2,8 md=3 elt.=0,5

1.7) If there was a written examination, to what extent were the questions to the point and in accordance with the subject?

n=3 átl.=4,3 md=4 elt.=0,6 tart.=1

1.8) To what extent were the questions of the written exam and the answers for the questions logical/ understandable?

n=3 átl.=3,3 md=4 elt.=1,2 tart.=1

Thank you for helping our work with your answers.