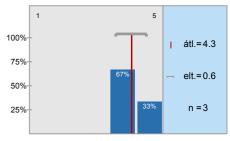

n=4 átl.=4 md=4,5 elt.=1,4

1.6) To what extent were the pre-stated exam requirements in accordance with the examinations and the mark obtained?

n=4 átl.=2,8 md=3 elt.=0,5

1.7) If there was a written examination, to what extent were the questions to the point and in accordance with the subject?

n=3 átl.=4,3 md=4 elt.=0,6 tart.=1

1.8) To what extent were the questions of the written exam and the answers for the questions logical/ understandable?

n=3 átl.=3,3 md=4 elt.=1,2 tart.=1

Thank you for helping our work with your answers.