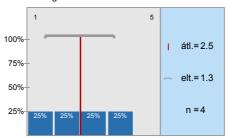

| n=4 | átl.=3,0 | md=2,5 | elt.=1,4 |
|-----|----------|--------|----------|
| n=4 | átl.=3,0 | md=3,0 | elt.=0,8 |
| n=4 | átl.=3,3 | md=3,5 | elt.=1,0 |
| n=4 | átl.=4,0 | md=4,5 | elt.=1,4 |
| n=4 | átl.=2,8 | md=3,0 | elt.=0,5 |
| n=3 | átl.=4,3 | md=4,0 | elt.=0,6 |
| n=3 | átl.=3,3 | md=4,0 | elt.=1,2 |
| n=3 | átl.=2,3 | md=2,0 | elt.=0,6 |
| n=4 | átl.=3,8 | md=4,0 | elt.=1,5 |
| n=4 | átl.=2,0 | md=1,5 | elt.=1,4 |
| n=4 | átl.=2,5 | md=2,5 | elt.=1,3 |