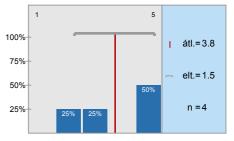

| n=4 | átl.=3,0 | md=2,5 | elt.=1,4 |
|-----|----------|--------|----------|
| n=4 | átl.=3,0 | md=3,0 | elt.=0,8 |
| n=4 | átl.=3,3 | md=3,5 | elt.=1,0 |
| n=4 | átl.=4,0 | md=4,5 | elt.=1,4 |
| n=4 | átl.=2,8 | md=3,0 | elt.=0,5 |
| n=3 | átl.=4,3 | md=4,0 | elt.=0,6 |
| n=3 | átl.=3,3 | md=4,0 | elt.=1,2 |
| n=3 | átl.=2,3 | md=2,0 | elt.=0,6 |
| n=4 | átl.=3,8 | md=4,0 | elt.=1,5 |
| n=4 | átl.=2,0 | md=1,5 | elt.=1,4 |
| n=4 | átl.=2,5 | md=2,5 | elt.=1,3 |