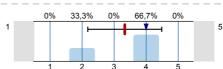

n=3 átl.=4,3 md=4 elt.=0,6 tart.=1

1.8) To what extent were the questions of the written exam and the answers for the questions logical/ understandable?

n=3 átl.=3,3 md=4 elt.=1,2 tart.=1

Thank you for helping our work with your answers.