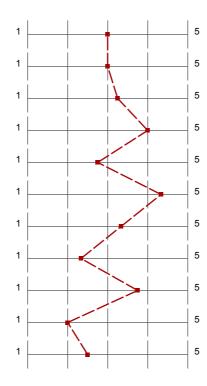

## **Profil**

Összehasonlítás:

Student's satisfaction 2016/2017. II. Oral Surgery IV. 5th year

A profilvonalban használt értékek Átlag

#### 1. Student's assessment of the educational work of the institute

- 1.2) Were the official course books/notes, identified/
- 1.3) To what extent did the official course books/ notes help to acquire the subject?
- 1.4) To what extent did the lectures help to learn the subject?
- 1.5) To what extent did the practices help to improve practical abilities?
- 1.6) To what extent were the pre-stated exam requirements in accordance with the examinations and the mark obtained?
- 1.7) If there was a written examination, to what extent were the questions to the point and in accordance with the subject?
- 1.8) To what extent were the questions of the written exam and the answers for the questions logical/understandable?
- 1.9) How deep did the examiner try to assess your knowledge?
- 1.10) The examiner was interested in your knowledge or sought more for your knowledge gaps?
- 1.11) To what extent did you find the conditions of the exam acceptable (when did the exam start, length of exam, etc.)?
- 1.12) How valuable, do you find the educational work of the institute all together?

| n=4 | átl.=3,0 | md=2,5 | elt.=1,4 |
|-----|----------|--------|----------|
| n=4 | átl.=3,0 | md=3,0 | elt.=0,8 |
| n=4 | átl.=3,3 | md=3,5 | elt.=1,0 |
| n=4 | átl.=4,0 | md=4,5 | elt.=1,4 |
| n=4 | átl.=2,8 | md=3,0 | elt.=0,5 |
| n=3 | átl.=4,3 | md=4,0 | elt.=0,6 |
| n=3 | átl.=3,3 | md=4,0 | elt.=1,2 |
| n=3 | átl.=2,3 | md=2,0 | elt.=0,6 |
| n=4 | átl.=3,8 | md=4,0 | elt.=1,5 |
| n=4 | átl.=2,0 | md=1,5 | elt.=1,4 |
| n=4 | átl.=2,5 | md=2,5 | elt.=1,3 |