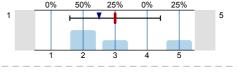

#### 1. Student's assessment of the educational work of the institute

1.1) How many percent of the lectures did you attend?

Were the official course books/notes, identified/ given?

n=4 átl.=3 md=2,5 elt.=1,4

1.3) To what extent did the official course books/notes help to acquire the subject?

n=4 átl.=3 md=3 elt.=0,8

To what extent did the lectures help to learn the subject?

n=4 átl.=3,3 md=3,5 elt.=1

1.5) To what extent did the practices help to improve practical abilities?