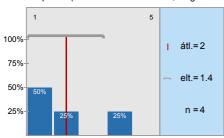

| n=4 | átl.=3,0 | md=2,5 | elt.=1,4 |
|-----|----------|--------|----------|
| n=4 | átl.=3,0 | md=3,0 | elt.=0,8 |
| n=4 | átl.=3,3 | md=3,5 | elt.=1,0 |
| n=4 | átl.=4,0 | md=4,5 | elt.=1,4 |
| n=4 | átl.=2,8 | md=3,0 | elt.=0,5 |
| n=3 | átl.=4,3 | md=4,0 | elt.=0,6 |
| n=3 | átl.=3,3 | md=4,0 | elt.=1,2 |
| n=3 | átl.=2,3 | md=2,0 | elt.=0,6 |
| n=4 | átl.=3,8 | md=4,0 | elt.=1,5 |
| n=4 | átl.=2,0 | md=1,5 | elt.=1,4 |
| n=4 | átl.=2,5 | md=2,5 | elt.=1,3 |