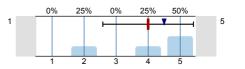

#### 1. Student's assessment of the educational work of the institute

1.1) How many percent of the lectures did you attend?

Were the official course books/notes, identified/ given?

n=4 átl.=3 md=2,5 elt.=1,4

1.3) To what extent did the official course books/notes help to acquire the subject?

n=4 átl.=3 md=3 elt.=0,8

To what extent did the lectures help to learn the subject?

n=4 átl.=3,3 md=3,5 elt.=1

1.5) To what extent did the practices help to improve practical abilities?