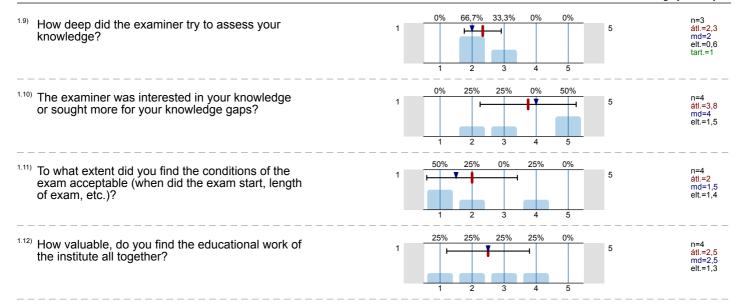

How deep did the examiner try to assess your knowledge?

The examiner was interested in your knowledge or sought more for your knowledge gaps?

To what extent did you find the conditions of the exam acceptable (when did the exam start, length of

How valuable, do you find the educational work of the institute all together?

#### 1. Student's assessment of the educational work of the institute

- 1.2) Were the official course books/notes, identified/
- 1.3) To what extent did the official course books/ notes help to acquire the subject?
- 1.4) To what extent did the lectures help to learn the subject?
- 1.5) To what extent did the practices help to improve practical abilities?
- 1.6) To what extent were the pre-stated exam requirements in accordance with the examinations and the mark obtained?
- 1.7) If there was a written examination, to what extent were the questions to the point and in accordance with the subject?
- 1.8) To what extent were the questions of the written exam and the answers for the questions logical/understandable?
- 1.9) How deep did the examiner try to assess your knowledge?
- 1.10) The examiner was interested in your knowledge or sought more for your knowledge gaps?
- 1.11) To what extent did you find the conditions of the exam acceptable (when did the exam start, length of exam, etc.)?
- 1.12) How valuable, do you find the educational work of the institute all together?

| n=4 | átl.=3,0 | md=2,5 | elt.=1,4 |
|-----|----------|--------|----------|
| n=4 | átl.=3,0 | md=3,0 | elt.=0,8 |
| n=4 | átl.=3,3 | md=3,5 | elt.=1,0 |
| n=4 | átl.=4,0 | md=4,5 | elt.=1,4 |
| n=4 | átl.=2,8 | md=3,0 | elt.=0,5 |
| n=3 | átl.=4,3 | md=4,0 | elt.=0,6 |
| n=3 | átl.=3,3 | md=4,0 | elt.=1,2 |
| n=3 | átl.=2,3 | md=2,0 | elt.=0,6 |
| n=4 | átl.=3,8 | md=4,0 | elt.=1,5 |
| n=4 | átl.=2,0 | md=1,5 | elt.=1,4 |
| n=4 | átl.=2,5 | md=2,5 | elt.=1,3 |