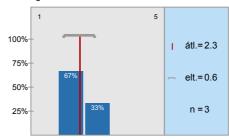

n=3 átl.=4,3 md=4 elt.=0,6 tart.=1

1.8) To what extent were the questions of the written exam and the answers for the questions logical/ understandable?

n=3 átl.=3,3 md=4 elt.=1,2 tart.=1

Thank you for helping our work with your answers.